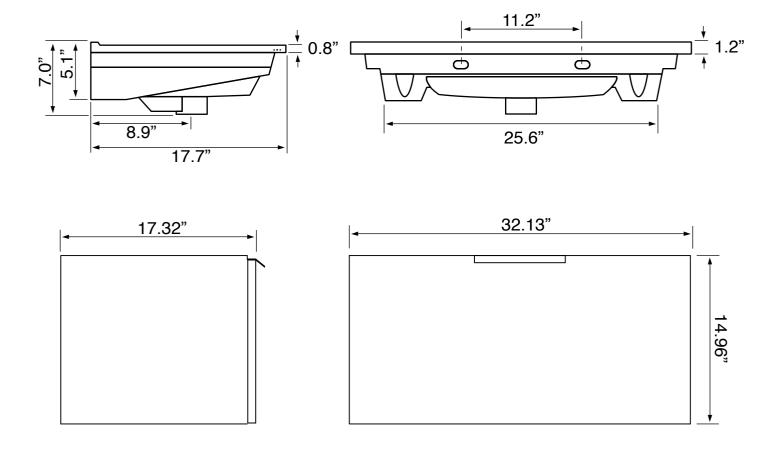

### **Technical Information**

Bowl type: Single
Installation: Floor standing
Bowl dimensions: Depth: 4.5"

Width: 11.5" Length: 19.5"

Drain hole: 1.75"
Faucet hole: 1.38"
Hole configurations: 1, 3
Weight: 140 lbs