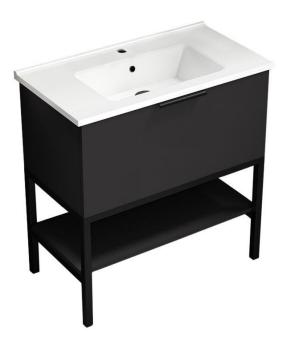

## NAMEEK'S

#### **Features**

- Modern design.
- · Ceramic sink with overflow.
- Sink features counter space.
- Water resistant exterior vanity panels.
- Soft-closing drawer.
- · Lower storage shelf.
- · Black cabinet handles.

#### **Material**

- White ceramic integrated sink.
- Engineered wood vanity base.
- · Engineered wood lower shelf.
- Matte black metal legs.

### Installation

• Floor standing installation.

## **Vanity Cabinet Color/Finish Details**

Color Description

Matte Black