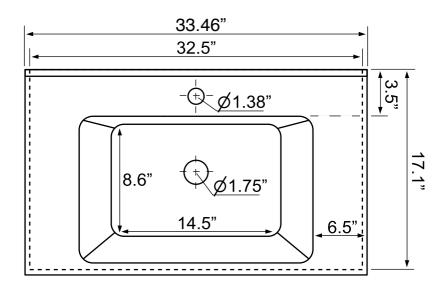

### **Technical Information**

Bowl type: Single
Installation: Floor standing
Bowl dimensions: Depth: 4.5"

Width: 11.5" Length: 19.5"

Drain hole: 1.75"
Faucet hole: 1.38"
Hole configurations: 1, 3
Weight: 140 lbs