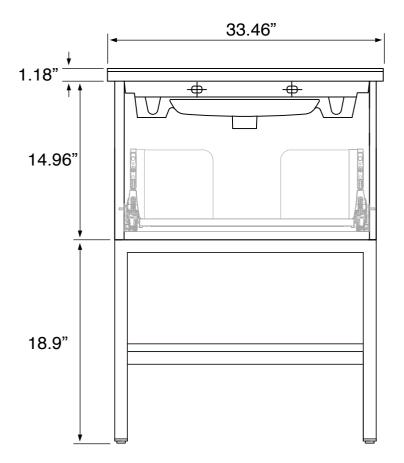

### **Technical Information**

Bowl type: Single
Installation: Floor standing
Bowl dimensions: Depth: 4.5"

Width: 11.5" Length: 19.5"

Drain hole: 1.75"
Faucet hole: 1.38"
Hole configurations: 1, 3
Weight: 140 lbs