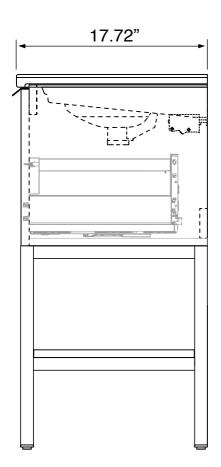

#### **Features**

- Modern design.
- · Ceramic sink with overflow.
- Sink features counter space.
- Water resistant exterior vanity panels.
- Soft-closing drawer.
- · Lower storage shelf.
- · Black cabinet handles.

#### **Material**

- White ceramic integrated sink.
- Engineered wood vanity base.
- · Engineered wood lower shelf.
- Matte black metal legs.

### Installation

• Floor standing installation.

### **Technical Information**

Bowl type: Single
Installation: Floor standing
Bowl dimensions: Depth: 4.5"

Width: 11.5" Length: 19.5"

Drain hole: 1.75"
Faucet hole: 1.38"
Hole configurations: 1, 3
Weight: 140 lbs